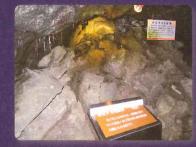

**珪酸華(けいさんか)の群生地** 苔の一種で通称光り苔と呼ばれ、岩壁に 着き青白く光る。広範囲に銀色の反射を見 せるところは珍しいと言われています。

蚕/種子の貯蔵庫

#### かつてカイコ(蚕)の卵や樹木の 種子を保存していた場所「貯蔵庫」。

縄状溶岩

昭和30年頃まで実際に使われていた繭(まゆ)や種子の 貯蔵庫。繭玉が成長しないように、また、良質の種子を保 存し、芽吹きを良くするため冷蔵状態で貯蔵していました。 樹海の木々が生い茂る中にぽっかり大きな口をあけた 入口。階段を下がっていくと次第に空気がひんやり。 洞窟内は通年0~3℃に保たれています。

天井からしみ出した水滴が落ちて凄り、