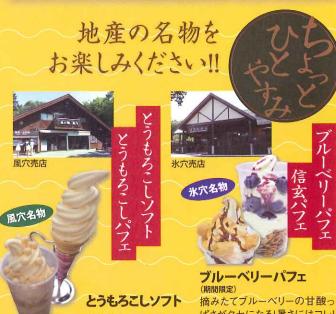

## 森の駅「風穴」で ちょっと ひとやすみ

洒落た明るい店内に地元の名産品 とグルメを取り揃えました。旅の途中に お気軽にお立ち寄りください。

とうもろこしパフェ 不動の人気No.1、ロングセラー!ココでしか 味わえない、コーンスープ風味でやさしい 甘さのオリジナルデザート!

田

留士宮やきみ

# ぱさがクセになる!暑さにはコレ! 夏期限定のオリジナルスィーツ!

名物信玄餅とコラボレーション! スタッフも一押しの、きな粉・黒 蜜・お餅とソフトクリームが絶妙 な和風テイストパフェ!

> 吉田うどん 富士宮やきそば

※具材は予告なく変更する場合がございます。

山梨の特産品、名物おみやげも勢揃い!ぜひ、お立ち寄りください!

| 料金 | 案内      |                        |
|----|---------|------------------------|
|    | 富岳風穴    | 大人350円/小人200円          |
|    | 鳴沢氷穴    | 大人 <b>350円</b> /小人200円 |
|    | 両洞窟セット券 | 大人600円/小人300円          |