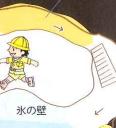

的にも価値ある プ 文化財の洞窟。 <sup>樹海の木/</sup> <sup>人口。階段</sup> <sup>樹海の木/</sup> <sup>人口。階段</sup> <sup>周溜内は利</sup>

流れ出た溶岩流の上部が先に固まり、下部の溶岩が そのまま流れ続け、その間にできた隙間が固まってできた空洞が 富岳風穴です。洞内は気泡の多い玄武岩でできているため 声が反響しないのも特徴です。



**珪酸華(けいさんか)の群生地** 苔の一種で通称光り苔と呼ばれ、岩壁に 着き青白く光る。広範囲に銀色の反射を見 せるところは珍しいと言われています。



蚕/種子の貯蔵庫



#### かつてカイコ(蚕)の卵や樹木の 種子を保存していた場所「貯蔵庫」。

縄状溶岩

昭和30年頃まで実際に使われていた繭(まゆ)や種子の 貯蔵庫。繭玉が成長しないように、また、良質の種子を保 存し、芽吹きを良くするため冷蔵状態で貯蔵していました。 樹海の木々が生い茂る中にぽっかり大きな口をあけた 入口。階段を下がっていくと次第に空気がひんやり。 洞窟内は通年0~3℃に保たれています。

天井からしみ出した水滴が落ちて凄り、

積み重なった 氷の柱。美しい

自然の芸術。

冬から春にかけて毎年

大きな氷柱ができる。

入口





環状型なので、1周することで様々な洞窟の表情が楽しめます。

今から1100年以上前、富士山の噴火により流れ出た溶岩が、 徐々に冷めて収縮する際、内部のガスが噴出した後に 残った空洞が鳴沢氷穴です。環状型なので 1周することで様々な洞窟の表情が楽しめます。

> ・水道が無かった時代に実際に 使用されていた、古井戸跡。

> > 地獄穴

氷の壁

氷の貯蔵庫の再現

ブロック状に積み上げた

氷の壁。冷蔵庫の無かった

時代に使用されていました。





氷の池

足元下が

2~3mの

層の万年氷。

溶岩トンネル

天井の高さ91cm を横歩きで通過。

種子貯蔵庫跡

氷柱



溶岩トンネル

洞内階段

the

永

圖



氷の壁はその昔、天然氷

をブロック状に切り出し

溶岩が完全に固まる前に壁面が剥がれ丸 まってできた、丸太の棚のような溶岩棚。

氷柱



入口階段の下は 天井が低く なっているので

頭上注意。

### 天然記念物!2つのトンネル式溶岩洞窟

青木ヶ原の富岳風穴・鳴沢氷穴は昭和4年に国の天然記念物の指定を受け世界 に紹介され、地質学上貴重な洞窟となっています。両洞窟の違いは、風穴が溶岩の 流れによって生み出された横穴式洞窟であるのに対して、氷穴は固まり始めた溶岩 内部から熱いガスや水蒸気が吹き出してできた竪穴式洞窟であることです。いずれ も富士山の雪どけ水の伏流水で冷やされた氷の世界をご覧いただけます。



天然の氷は

くらいまで

見られます。

冬期にでき、初秋





キーガイド

溶岩棚