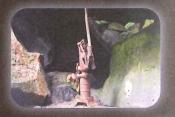

> > 地獄穴

氷の壁

氷の貯蔵庫の再現

ブロック状に積み上げた

氷の壁。冷蔵庫の無かった

時代に使用されていました。

氷の池

足元下が

the

永

圖

氷の壁はその昔、天然氷

をブロック状に切り出し

溶岩が完全に固まる前に壁面が剥がれ丸 まってできた、丸太の棚のような溶岩棚。

氷柱

入口階段の下は 天井が低く なっているので