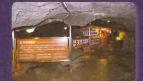

> > 地獄穴

氷の壁

氷の貯蔵庫の再現

ブロック状に積み上げた

氷の壁。冷蔵庫の無かった

時代に使用されていました。

氷の池

足元下が

2~3mの

層の万年氷。

溶岩トンネル

天井の高さ91cm を横歩きで通過。

種子貯蔵庫跡

氷柱

溶岩トンネル

洞内階段

the

永

圖

氷の壁はその昔、天然氷

をブロック状に切り出し

溶岩が完全に固まる前に壁面が剥がれ丸 まってできた、丸太の棚のような溶岩棚。

氷柱

入口階段の下は 天井が低く なっているので