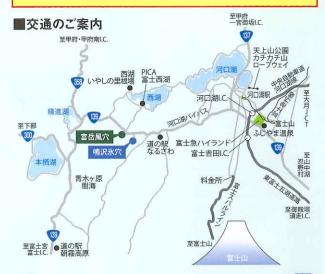

#### ※両洞窟セット券ご購入でこんな特典が!

セット券をご購入の方で、どちらか一方の売店でお買い物を していただいた方に絵葉書をプレゼント!

|       | ●中央自動車道                       |           |           |                       | (                      | 5    |
|-------|-------------------------------|-----------|-----------|-----------------------|------------------------|------|
| (-1)  | 東京     1時間3       名古屋     3時間 |           | 30分 河口湖IC | 国道139号線               |                        |      |
|       |                               |           | 時間        | 7 Stellare            | 20分                    | 富    |
| お車    | 東京                            | 東京東名高速    |           | 御殿場IC 東富士五湖道路·国道139号線 |                        |      |
| 12.00 | 新東名高速                         |           |           |                       | )分<br>39号線             | 富岳風穴 |
|       | 静岡                            | 30分 新富士IC |           | 45分                   |                        |      |
|       |                               | 中央本線大     | 月 富士急行制   | 河口湖                   | 富士急行路線バス               | 鳴    |
| 電車    |                               | 1時間26分    | 50分       | ( Harris              | 40分                    | 派    |
|       | 新宿                            |           | 「速バス      | (                     | <u>富士急行路線バス</u><br>40分 | 穴    |
| 高速バス  |                               | 1時間45分    |           | 河口湖                   |                        |      |
|       | 横浜 2時間38分                     |           | a 199     | ion (                 |                        |      |